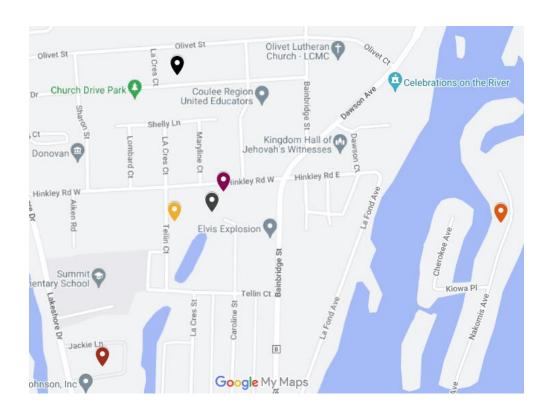

## **SOUTH OF I-90**

## South of I-90

- 1840 Caroline St
- 213 Church Dr
- 220 Hinkley Rd W
- 505 Jackie Ln
- 1921 Nakomis Ave
- 9 342 Tellin Ct

2024 Town of Campbell Rummage Sale May 10-11 8am-2pm