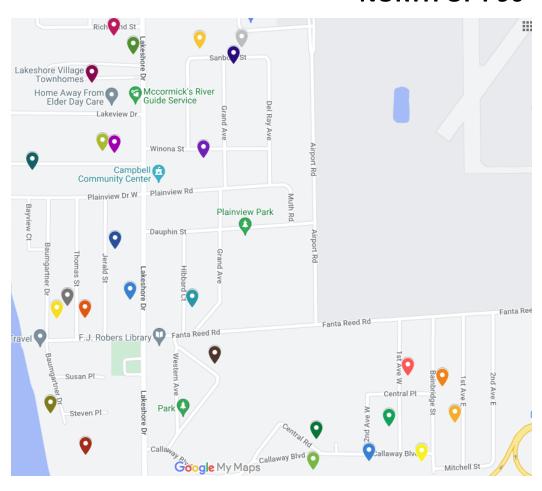

## **NORTH OF I-90**

## North of I-90

- 2807 Lakeshore Dr
- 2521 Baumgartner Dr
- 2602 Thomas St
- 2517 1st Ave E
- 💡 2604 Baumgartner Dr
- 2523 Baumgartner Dr
- 2821 Lakeshore Dr
- 401 Central Rd
- 9 832 Spillway Dr
- 2616 Jerald St
- 523 Sanborn St
- 509 Winona St
- 712 Richmond St
- 2534 1st Ave W
- 2534 Bainbridge St

- O 618 Sanborn St
- 2501 Bainbridge St
- 709 Spillway Dr
- 316 Callaway Blvd
- 2511 1st Ave W
- 2604 Hibbard Ct
- 💡 2607 Lakeshore Dr
- 300 Callaway Blvd
- 900 Hanson Rd
- 707 Spillway Dr
- 2930 Pierce Ave
- 2540 Island Park Rd
- 518 Sanborn St
- 2605 Thomas St